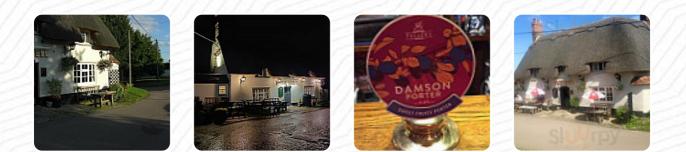

### The Bell Menu

<u>https://menulist.menu</u> Church Lane, Aylesbury Vale, United Kingdom +441844208077 - http://www.thebellchearsley.co.uk



A comprehensive <u>menu</u> of The Bell from Aylesbury Vale covering all 20 courses and drinks can be found here on the menu. For *changing offers*, please get in touch via phone or use the contact details provided on the website.

# The Bell Menu



#### Burger

**BEEF BURGER** 

#### Starters & Salads POTATO CHIPS

# From The Grill

RIBS

Wine BOTTLE OF WINE

# **Restaurant Category**

BAR

## Drinks

DRINKS BEER

## Ingredients Used

CHOCOLATE HAM EGG VEGETABLES BEANS BEEF

#### These Types Of Dishes Are Being Served



PANINI PIZZA CHICKEN

BURGER MEAT TUNA STEAK FISH

## The Bell Menu





Church Lane, Aylesbury Vale, United Kingdom **Opening Hours:** Sunday 12:00-20:00 Tuesday 18:00-22:00 Wednesday 18:00-22:00 Thursday 18:00-22:00 Friday 10:00-23:00 Saturday 12:00-23:00



Made wit