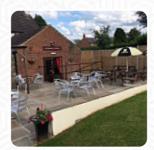

## The Blue Bell Inn

Leeming Lane, Harrogate, United Kingdom

Opening Hours: Sunday 12:00-21:00 Wednesday 17:00-23:00 Thursday 17:00-23:00 Friday 16:00-23:00 Saturday 16:00-23:00 **≥**gallery image