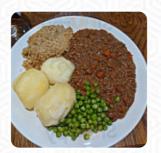

# These Types Of Dishes Are Being Served

**SOUP** 

**ROAST BEEF** 

**TUNA STEAK** 

**BURGER** 