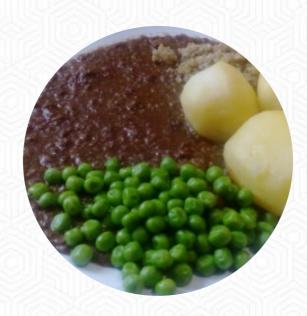

# These Types Of Dishes Are Being Served

**SOUP** 

**ROAST BEEF** 

**TUNA STEAK** 

**BURGER** 