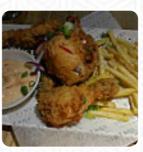

## The Churchmouse Menu

https://menulist.menu

Front Street, Chester Moor, Chester-le-Street DH2 3RJ, UK, County Durham, United Kingdom +441913892628 - http://www.vintageinn.co.uk/thechurchmousechesterlestreet/findus/









Here you can find the <u>menu</u> of The Churchmouse in County Durham. At the moment, there are 20 courses and drinks on the card. You can inquire about seasonal or weekly deals via phone. The Church Mouse in Chester-le-Street offers a charming country pub experience with a rustic atmosphere. Enjoy hearty, seasonal pub food from our menu, along with carefully selected cask ales and fine wines at our bar.

# The Churchmouse Menu

#### **Salads**

SIDE SALAD

Schnitzel

**Pork** Pork Belly

## Starters & Salads

FRENCH FRIES

# Chicken

CHICKEN SCHNITZEL

## Sauces

CHEESE SAUCE

## Soft Drinks

PEPSI

# Spirits

MARTINI

# Featured Items

MIXED OLIVES



#### While You Decide stone-baked garlic flatbread

**Sides** Sweet potato

**Boards & Bites** MINI CHORIZO SAUSAGES

## **Restaurant