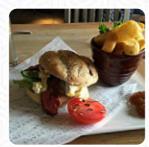

## The Churchmouse Menu

https://menulist.menu

Front Street, Chester Moor, Chester-le-Street DH2 3RJ, UK, County Durham, United Kingdom +441913892628 - http://www.vintageinn.co.uk/thechurchmousechesterlestreet/findus/









Here you can find the <u>menu</u> of The Churchmouse in County Durham. At the moment, there are 20 courses and drinks on the card. You can inquire about seasonal or weekly deals via phone. The Church Mouse in Chester-le-Street offers a charming country pub experience with a rustic atmosphere. Enjoy hearty, seasonal pub food from our menu, along with carefully selected cask ales and fine wines at our bar.

# The Churchmouse Menu

#### **Salads**

SIDE SALAD

Schnitzel

**Pork** Pork Belly

## Starters & Salads

FRENCH FRIES

# Chicken

CHICKEN SCHNITZEL

## Sauces

CHEESE SAUCE

## Soft Drinks

PEPSI

# Spirits

MARTINI

# Featured Items

MIXED OLIVES



#### While You Decide stone-baked garlic flatbread

**Sides** Sweet potato

**Boards & Bites** MINI CHORIZO SAUSAGES

## **Restauran