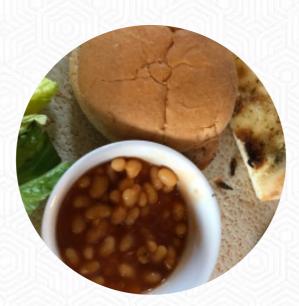

## The Churchmouse Menu

https://menulist.menu

Front Street, Chester Moor, Chester-le-Street DH2 3RJ, UK, County Durham, United Kingdom +441913892628 - http://www.vintageinn.co.uk/thechurchmousechesterlestreet/findus/









Here you can find the <u>menu</u> of The Churchmouse in County Durham. At the moment, there are 20 courses and drinks on the card. You can inquire about seasonal or weekly deals via phone. The Church Mouse in Chester-le-Street offers a charming country pub experience with a rustic atmosphere. Enjoy hearty, seasonal pub food from our menu, along with carefully selected cask ales and fine wines at our bar.

# The Churchmouse Menu

#### **Salads**

SIDE SALAD

Schnitzel

**Pork** Pork Belly

## Starters & Salads

FRENCH FRIES

# Chicken

CHICKEN SCHNITZEL

## Sauce