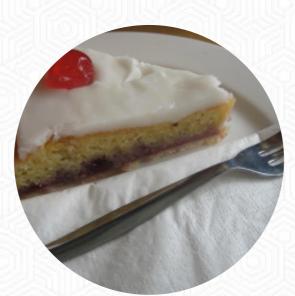

# Waterside Cafe Menu

https://menulist.menu Basin End Chester Road, Cheshire East, United Kingdom +441270748283

Here you can find the **menu of Waterside Cafe** in Cheshire East. At the moment, there are **20** menus and drinks on the card. You can inquire about *seasonal or weekly deals* via phone. The Waterside Cafe offers a picturesque setting on the quayside of the Shropshire Union Canal at Nantwich Marina. With over a decade of experience, we take pride in serving delicious home-cooked meals and exceptional coffees with a friendly smile.