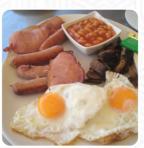

## Ingredients Used

SPINACH AVOCADO TOMATOES SAUSAGE TUNA DUCK EGG

Basin End Chester Road, Cheshire East, United Kingdom **Opening Hours:** 

Made with menulist.menu