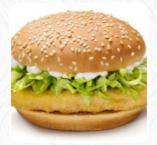

# Mcdonald's Menu

https://menulist.menu

Morris Street, Wigan, United Kingdom
+441942324496 - https://www.mcdonalds.com/gb/en-gb.html?
cid=RF:YEXT:GMB:8261437:Clicks:DIRSYN:







On this webpage, you can find the **complete** menu of Mcdonald's from Wigan. Currently, there are **20** meals and drinks available. For seasonal or weekly deals, please contact the restaurant owner directly. You can also contact them through their website.

# Mcdonald's Menu



### Entrées

**NUGGETS** 

# Burger

**BIG MAC** 

### Chicken

**CHICKEN STRIPS** 

# Soft Drinks

COKE

### **Hot Drinks**

**COFFEE** 

# These Types Of Dishes Are Being Served

**CHICKEN** 

### Starters & Salads

FRENCH FRIES
POTATO CHIPS

## Ingredients Used

**EGG** 

**CHEESE** 

#### **BACON**

# **Uncategorized**

FLAT WHITEA DOUBLE SHOT OF ESPRESSO BLENDED WITH STEAMED AND SLIGHTLY FROTHED

LATTETAKE A DOUBLE SHOT OF ARABICA BEAN ESPRESSO AND MIX IT WITH ORGANIC, SEMI-SKIMMED MILK FROM UK DAIRIES,