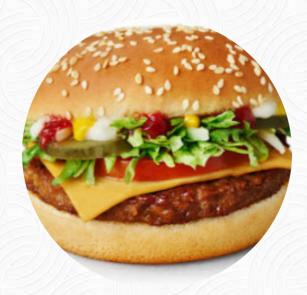

# Mcdonald's Menu

https://menulist.menu

Morris Street, Wigan, United Kingdom
+441942324496 - https://www.mcdonalds.com/gb/en-gb.html?
cid=RF:YEXT:GMB:8261437:Clicks:DIRSYN:







On this webpage, you can find the **complete** menu of Mcdonald's from Wigan. Currently, there are **20** meals and drinks available. For seasonal or weekly deals, please contact the restaurant owner directly. You can also contact them through their website.

# Mcdonald's Menu



### Entrées

**NUGGETS** 

# Burger

**BIG MAC** 

### Chicken

**CHICKEN STRIPS** 

# Soft Drinks

COKE

### **Hot Drinks**

**COFFEE** 

# These Types Of Dishes Are Being Served

**CHICKEN** 

### Starters & Salads

FRENCH FRIES
POTATO CHIPS

## Ingredients Used

**EGG** 

**CHEESE** 

#### **BACON**

# **Uncategorized**

FLAT WH