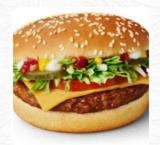

# Mcdonald's Menu

https://menulist.menu

Morris Street, Wigan, United Kingdom
+441942324496 - https://www.mcdonalds.com/gb/en-gb.html?
cid=RF:YEXT:GMB:8261437:Clicks:DIRSYN:







On this webpage, you can find the **complete** menu of Mcdonald's from Wigan. Currently, there are **20** meals and drinks available. For seasonal or weekly deals, please contact the restaurant owner directly. You can also contact them through their website.

# Mcdonald's Menu



### Entrées

**NUGGETS** 

# Burger

**BIG MAC** 

### Chicken

**CHICKEN STRIPS** 

# Soft Drinks

COKE

### **Hot Drinks**

**COFFEE** 

# These Types Of Dishes Are Being Served

**CHICKEN** 

### Starters & Salads

FRENCH FRIES
POTATO CHIPS

## Ingredients Used

**EGG** 

**CHEESE** 

#### **BACON**

# **Uncategorized**

FLAT WHITEA DOUBLE SHOT OF ESPRESSO BLENDED WITH STEAMED AND SLIGHTLY FROTHED

LATTETAKE A DOUBLE SHOT OF ARABICA BEAN ESPRESSO AND MIX IT WITH ORGANIC, SEMI-SKIMMED MILK FROM UK DAIRIES, STE