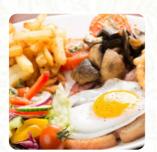

# These Types Of Dishes Are Being Served

TURKEY
PASTA
TUNA STEAK

**CHICKEN** 

**MEAT** 

**LAMB** 

**FISH** 

**SALAD** 

**BURGER** 