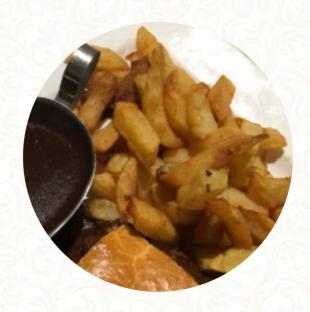

## The Royal Yew Menu

https://menulist.menu
Dean, Allerdale, United Kingdom
+441946861342 - http://www.royalyew.co.uk/









Here you can find the <u>menu</u> of *The Royal Yew* in Allerdale. At the moment, there are **20** menus and drinks on the menu. You can inquire about **seasonal or weekly deals** via phone. The Royal Yew offers a warm Cumbrian welcome with an extensive menu for lunch and dinner, a carefully curated wine list, and a special children's menu with highchairs. We source the highest quality local fresh produce and proudly stock local gin, vodka, and whisky.

## The Royal Yew Menu



#### **Main Courses**

**LASAGNA** 

## Vegetarian

**CAULIFLOWER** 

#### Burger

**BBQ BURGER** 

#### Sauces

**BBQ** 

#### Indian

**ROTI** 

### Restaurant Category

**VEGETARIAN