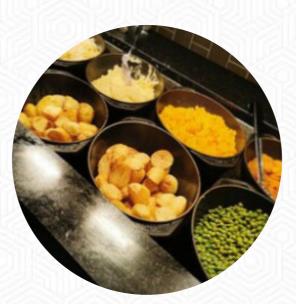

## The Grayling Menu

<u>https://menulist.menu</u> 3 Mitchell Drive, Jones Way, Great Yarmouth, United Kingdom +441493202300 - http://www.graylingpubgreatyarmouth.co.uk

On this site, you can find the **complete** <u>menu</u> of **The Grayling** from Great Yarmouth. Currently, there are 5 courses and drinks available. For **seasonal or weekly deals**, please contact the owner of the restaurant directly. You can also contact them through their website. Welcome to The Grayling, a fantastic family pub located in the heart of Great Yarmouth. Situated just a stone's throw away from the beach, our pub is the perfect spot to enjoy a delicious meal. Our menu is diverse, offering a daily carvery, classic pub dishes, and lighter options. Whether you're in the mood for a sharing platter or a hearty steak and chips, we have something for everyone. Families with little ones will appreciate our outdoor children's play area and indoor toddler activity area, allowing you to relax while keeping your youngest family members entertained.