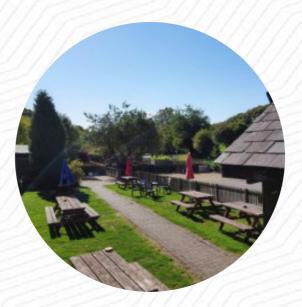

## The Gate Menu

https://menulist.menu Bryants Bottom Road, Wycombe, United Kingdom +441494488632 - http://www.thegate.pub

On this site, you can find the **complete** <u>menu</u> of **The Gate** from Wycombe. Currently, there are **20** courses and drinks up for grabs. For seasonal or weekly deals, please contact the restaurant owner directly. You can also contact them through their website. The Gate is a charming traditional country pub nestled in the picturesque village of Bryants Bottom in the Chiltern Hills. Established in 1864, this family-run Freehouse is an ideal spot for gatherings or a leisurely countryside outing. Its popularity among walkers, cyclists, and tourists is no surprise, given its location in an Area of Outstanding Natural Beauty surrounded by stunning rural landscapes.