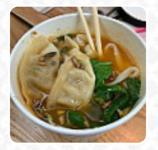

#### Itsu Menu

<u>https://menulist.menu</u> Stanstead Airport, Bassingbourn Rd, Uttlesford, United Kingdom +442038148660 - http://stanstedairport.com







On this homepage, you can find the *complete* <u>menu</u> of Itsu from Uttlesford. Currently, there are **20** meals and drinks up for grabs. For **seasonal or weekly deals**, please contact the restaurant owner directly. You can also contact them through their website.

### Itsu Menu



Non Alcoholic Drinks

**WATER** 

Sushi Rolls

**SUSHI** 

Japanese Specialties

**CHICKEN TERIYAKI** 

Spezial-Nudeln

**UDON** 

**Hot Drinks** 

**COFFEE** 

Restaurant Category

**VEGAN** 

**Drinks** 

**SMOOTHIES** 

**DRINKS** 

These Types Of Dishes Are Being Served

**SOUP** 

**NOODLES** 

**CHICKEN** 

### Ingredients Used



EGG VEGETABLES

LETTUCE

**MILK** 

**BEANS** 

**COCONUT** 

**PEAS** 

**FRUIT** 

**CHICKEN TERIYAKI** 

## Itsu Menu



# Itsu

Stanstead Airport, Bassingbourn Rd