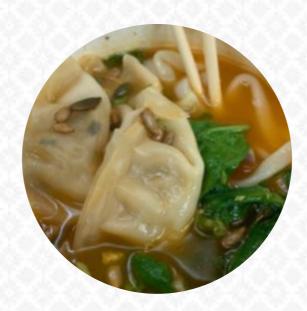

#### Itsu Menu

<u>https://menulist.menu</u> Stanstead Airport, Bassingbourn Rd, Uttlesford, United Kingdom +442038148660 - http://stanstedairport.com







On this homepage, you can find the *complete* <u>menu</u> of Itsu from Uttlesford. Currently, there are **20** meals and drinks up for grabs. For **seasonal or weekly deals**, please contact the restaurant owner directly. You can also contact them through their website.

### Itsu Menu



Non Alcoholic Drinks

**WATER** 

Sushi Rolls

**SUSHI** 

Japanese Specialties

**CHICKEN TERIYAKI** 

Spezial-Nudeln

**UDON** 

**Hot Drinks** 

**COFFEE** 

Restaurant Category

**VEGAN** 

**Drinks** 

**SMOOTHIES** 

**DRINKS** 

These Types Of Dishes Are Being Served

**SOUP** 

**NOODLES** 

**CHICKEN** 

### Ingredients Used



EGG VEGETA