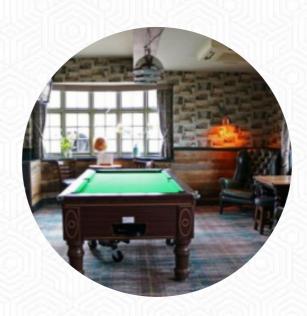

## Queens Head Menu

https://menulist.menu 60 Paternoster Hill, Epping Forest, United Kingdom +441992718611 - https://www.mcmullens.co.uk

A comprehensive menu of Queens Head from Epping Forest covering all 20 meals and drinks can be found here on the card. For seasonal or weekly deals, please get in touch via phone or use the contact details provided on the website. The Queen's Head is a traditional pub with a friendly atmosphere, offering value pub food, freshly cooked pizza, award-winning local ales, world beers, hand-selected wines, and traditional pub games. Guests can also enjoy alfresco dining and drinking when the weather permits.