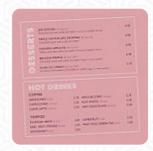

## Queens Head Menu

https://menulist.menu 60 Paternoster Hill, Epping Forest, United Kingdom +441992718611 - https://www.mcmullens.co.uk









A comprehensive menu of Queens Head from Epping Forest covering all 20 meals and drinks can be found here on the card. For seasonal or weekly deals, please get in touch via phone or use the contact details provided on the website. The Queen's Head is a traditional pub with a friendly atmosphere, offering value pub food, freshly cooked pizza, award-winning local ales, world beers, hand-selected wines, and traditional pub games. Guests can also enjoy alfresco dining and drinking when the weather permits.

# Queens Head Menu



#### Starters & Salads

**POTATO CHIPS** 

#### Indian

**CHICKEN CURRY** 

## Asiatische Gerichte - Huhn

**THAI CURRY** 

### Ingredients Used

**BEEF** 

#### Fish Dishes

**FISH AND CHIPS** 

**FISH CHIPS** 

#### **Drinks**

**BEER** 

**DRINKS** 

#### **Hot Dr