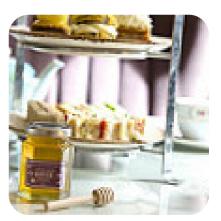

#### **Sandwiches**

PRAWN MAYONNAISE, PRESERVED LEMON, SHREDDED LETTUCE

ROASTED CHICKEN BREAST, LEMON THYME MAYONNAISE, BABY GEM

HONEY ROASTED HAM, WHOLEGRAIN DIJON MUSTARD

ST. ERMIN'S GIN SMOKED SALMON, LEMON CRÈME FRÂICHE