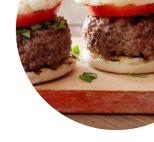

# These Types Of Dishes Are Being Served

TUNA STEAK PIZZA PANINI

**BURGER** 

**SIRLOIN STEAK** 

**SALAD** 

LAMB

**FISH** 