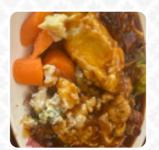

### These Types Of Dishes Are Being Served

TURKEY
ICE CREAM
BREAD

**MEAT** 

#### Ingredients Used

PEAS
BEEF
MUSTARD

**CORN** 

**POTATOES** 

**BACON** 

**VEGETABLES** 

**GARLIC** 