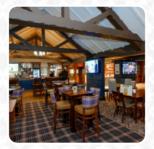

Here you can find the menu of Squire Yorke in Wrexham. At the moment, there are 9 menus and drinks on the menu. You can inquire about changing offers via phone. The Squire Yorke is a pub located in the heart of Wrexham, known for our passion for carvery. Our friendly team is dedicated to serving you your favorites from our carefully crafted drinks menu, which includes everything from soft drinks to quality ales and delicious wines. Our fresh carvery is available daily, offering succulent roast meats and seasonal vegetables alongside classic pub dishes. Whether you're looking for a cozy date night spot, a weekend indulgence, lively sports viewing, or a special family celebration, Squire Yorke brings the community together. Whether it's traditional comfort food or a little extra something to make everyday life more enjoyable, Squire Yorke has exactly what you're looking for and