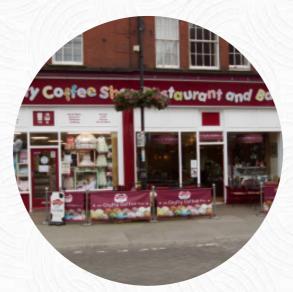

# The Crafty Coffee Shop Menu

https://menulist.menu
Unit 1 140 Newbegin, East Riding of Yorkshire, United Kingdom
+441964532521,+441964771663 - http://www.thecraftycoffeeshop.co.uk

Here you can find the menu of The Crafty Coffee Shop in East Riding of Yorkshire. At the moment, there are 6 courses and drinks on the food list. You can inquire about changing offers via phone. The Crafty Coffee Shop is a family-run business located in the heart of Hornsea, across from a free car park and close to the sea. They offer a diverse menu that includes gluten-free options. Additionally, they have recently opened a restaurant and fully licensed bar that serves a variety of English and Spanish dishes made with fresh ingredients in their new kitchen. Guests can enjoy a selection of beers, wines, spirits, cocktails, and tonic mixers in a cozy atmosphere. The Bar Restaurant is now open for meals and drinks every Thursday, Friday, and Saturday until late. The shop also offers outside catering services, private function hosting, and children's parties. Furthermore, the Crafty Coffee Shop hosts regular craft classes for all skill levels, covering everything from jewelry making to sugar craft. The cafe also houses a haberdashery shop in the back, stocked with wool, fabrics, and craft accessories, as well as a unique selection of handmade children's clothing and personalized items like accessories, pet beds, and blankets.