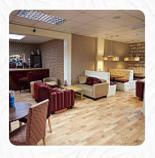

# The Crafty Coffee Shop Menu

https://menulist.menu
Unit 1 140 Newbegin, East Riding of Yorkshire, United Kingdom
+441964532521,+441964771663 - http://www.thecraftycoffeeshop.co.uk

Here you can find the menu of The Crafty Coffee Shop in East Riding of Yorkshire. At the moment, there are 6 courses and drinks on the food list. You can inquire about changing offers via phone. The Crafty Coffee Shop is a family-run business located in the heart of Hornsea, across from a free car park and close to the sea. They offer a diverse menu that includes gluten-free options. Additionally, they have recently opened a restaurant and fully licensed bar that serves a variety of English and Spanish dishes made with fresh ingredients in their new kitchen. Guests can enjoy a selection of beers, wines, spirits, cocktails, and tonic mixers in a cozy atmosphere. The Bar Restaurant is now open for meals and drinks every Thursday, Friday, and Saturday until late. The shop also offers outside catering services, private function hosting, and children's parties. Furthermore, the Crafty Coffee Shop hosts regular craft classes for all skill levels, covering everything from jewelry making to sugar craft. The cafe also houses a haberdashery shop in the back, stocked with wool, fabrics, and craft accessories, as well as a unique selection of handmade children's clothing and personalized items like accessories, pet beds, and blankets.