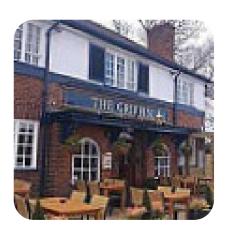

# Griffin Inn Menu

https://menulist.menu 102 Mold Road, Mynydd Isa, Mold United Kingdom, United Kingdom +441352759848,+441352752019 - https://www.thegriffin.pub/

Here you can find the <u>menu</u> of Griffin Inn in Mold United Kingdom. At the moment, there are 20 courses and drinks on the card. You can inquire about *changing offers* via phone. Nestled in the charming village of Mynydd Isa, between Mold and Buckley, our friendly service and homely atmosphere will make you feel right at home. Enjoy our delicious menu and extensive drink selection, featuring appetizing dishes made with decadent ingredients. Experience traditional pub classics taken to the next level, ensuring you'll keep coming back for

# Griffin Inn

102 Mold Road, Mynydd Isa, Mold United Kingdom, United Kingdom **Opening Hours:** 

Monday 12:00-23:00 Tuesday 12:00-23:00 Wednesday 12:00-23:00 Thursday 12:00-23:00 Friday 12:00-23:00 Saturday 12:00-23:00 Sunday 12:00-23:00