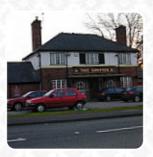

# Griffin Inn Menu

https://menulist.menu 102 Mold Road, Mynydd Isa, Mold United Kingdom, United Kingdom +441352759848,+441352752019 - https://www.thegriffin.pub/

Here you can find the <u>menu</u> of Griffin Inn in Mold United Kingdom. At the moment, there are 20 courses and drinks on the card. You can inquire about *changing offers* via phone. Nestled in the charming village of Mynydd Isa, between Mold and Buckley, our friendly service and homely atmosphere will make you feel right at home. Enjoy our delicious menu and extensive drink selection, featuring appetizing dishes made with decadent ingredients. Experience traditional pub classics taken to the next level, ensuring you'll keep coming back for

# Griffin Inn

102 Mold Road, Mynydd Isa, Mold United Kingdom, United Kingdom **Opening Hours:** 

Monday 12:00-23:00 Tuesday 12:00-23:00 Wednesday 12:00-23:00 Thursday 12:00-23:00 Friday 12:00-23:00 Saturday 12:00-23:00 Sunday 12:00-23:00