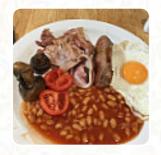

## Ingredients Used

**BACON** 

**FRUIT** 

**SAUSAGE** 

**EGG** 

**BEEF** 

**HAM** 

**CHEESE** 