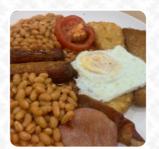

# Morrison's Cafe Menu

https://menulist.menu Whitchurch Road, Shropshire, United Kingdom +441743450405 - http://my.morrisons.com/storefinder/68









On this webpage, you can find the **complete <u>menu</u> of Morrison's Cafe** from <u>Shropshire</u>. Currently, there are **10** menus and drinks available. For *changing offers*, please contact the owner of the restaurant directly. You can also contact them through their website.

# Morrison's Cafe Menu



## Non Alcoholic Drinks

**WATER** 

#### Sandwiches

**HAM AND CHEESE** 

## **Breakfast**

**BIG BREAKFAST** 

#### Chicken

**ROAST CHICKEN** 

### **Hot Drinks**

**COFFEE** 

## Restaurant Category

**VEGETARIAN** 

#### **Dessert**

**MUFFINS** 

**BLUEBERRY PIE** 

# These Types Of Dishes Are Being Served

**PANINI** 

**CHICKEN** 

## Ingredients Used

**PEAS** 

**CUCUMBER** 

**HAM** 

**TOMATO** 

**CHEESE** 

**POTATOES** 

**FRUIT** 

# Morrison's Cafe Menu



# Morris