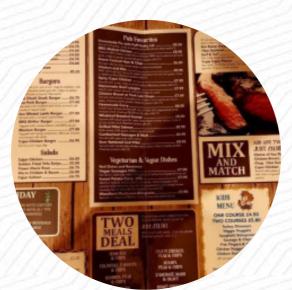

## Ruby's Menu

https://menulist.menu
1 Hall St, Llanelli, United Kingdom, Llanelli Rural United Kingdom
+441554770249 - https://yell.com

On this site, you can find the **complete <u>menu</u> of Ruby's** from Llanelli Rural United Kingdom. Currently, there are 19 courses and drinks available. For **changing offers**, please contact the owner of the restaurant directly. You can also contact them through their website.

# Ruby's Menu